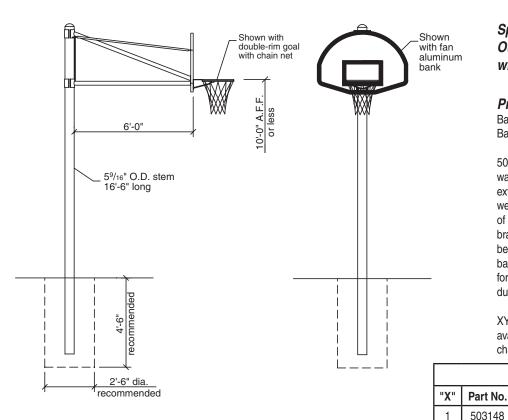

## EZ Fold<sup>®</sup> 5068XY Outdoor Backstop—5<sup>9</sup>/16" Straight Post with 6' Extension

Post with 6' Extension

Specifications-EZ Fold 5068XY

Backstop by Draper, Inc. Spiceland, IN.

with 6' Extension

Basketball Backstop shall be the 5068XY Outdoor

5068XY Backstop shall have a 5% OD heavy-

wall galvanized post with a 6' adjustable height

XY indicates the backboard and goal. Backstop

Description

Fan Aluminum-Border and Target

72" x 42" Perforated Steel

54" x 42" Polycarbonate

72" x 42" Polycarbonate

72" x 42" Steel with Border and Target

available with a variety of backboards and goals per

extension. Post is capped for protection from weather. Horizontal and diagonal galvanized tubes of extension shall be 23/8" OD. Top backboard braces are 1" OD galvanized tube. Extension can be installed from 0' to 10' above court level. The backboard and goal bolt directly to the extension forming a solid unit that transfers loads to the heavyduty steel post to eliminate strain on the backboard.